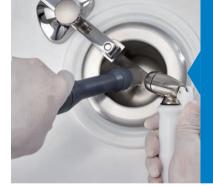

# > HYGIENE

Washing can be sped up by using the **defrost** function, which heats up the cylinder.

**Washing module** consisting of a hand sprayer and a liquid aspirator to speed up and facilitate cleaning operations without dismantling the freezing cylinder. For complete cleaning, the cylinder can be completely disassembled.