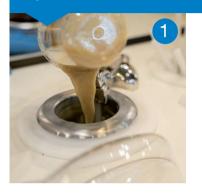

PERFORMANCE

**Just 3 steps** to make a real artisanal gelato

Pour the refrigerated mix into the freezing cylinder

Press the Production button

Once the desired consistency has been reached, extract with a spatula