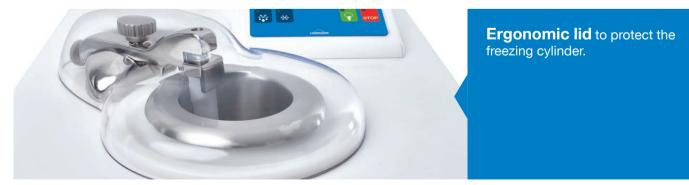

cilitate the extraction and presentation of the product.



Scan the **QR Code** on the front of the machine to access the most up to date equipment information: Instruction Manual, Carpi Care kit & Carpi Clean kit.



SAVINGS



Refrigerated spatula holder integrated in the top so the extraction spatulas are always ready.



mance condensers.





# SAFETY

Emergency button to stop the machine.





Display that alerts the user when the cylinder is moving.



# > HYGIENE

Washing can be sped up by using the **defrost** function, which heats up the cylinder.





**Washing module** consisting of a hand sprayer and a liquid aspirator to speed up and facilitate cleaning operations without dismantling the freezing cylinder. For complete cleaning, the cylinder can be completely disassembled.



### Carpi Care kit



request them from your dealer to always keep your machine hygienically perfect.



### freezing module washing module





### technical specifications

| $\langle \ \rangle$               | Cylinder capacity |       | Electric power |    | Power rating | Fuse | Condenser** | Dimensions     | Weight<br>Net |   |  |
|-----------------------------------|-------------------|-------|----------------|----|--------------|------|-------------|----------------|---------------|---|--|
|                                   | g                 | Volts | Hz             | Ph | kW           | А    |             | W x D x H cm   | kg            | _ |  |
| <b>ideauno</b><br>freezing module | 120               | 230   | 50             | 1  | 1,3          | 10   | Air         | 33,5 x