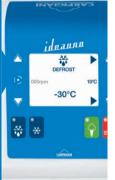

# > HYGIENE

Washing can be sped up by using the **defrost** function, which heats up the cylinder.

**Washing module** consisting of a hand sprayer and a liquid aspirator to speed up and facilitate cleaning operations without dismantling the freezing cylinder. For complete cleaning, the cylinder can be completely disassembled.