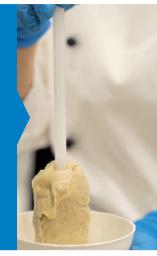

PERFORMANCE

**Just 3 steps** to make a real artisanal gelato

Pour the refrigerated mix into the freezing cylinder

Press the Production button

Once the desired consistency has been reached, extract with a spatula

# CONVENIENCE

The spatulas supplied are specially designed to facilitate the extraction and presentation of the product.

Scan the **QR Code** on the front of the machine to access the most up to date equipment information: Instruction Manual, Carpi Care kit & Carpi Clean kit.