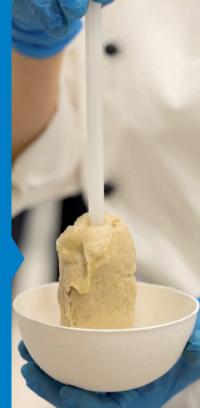

PERFORMANCE

**Just 3 steps** to make a real artisanal gelato

Pour the refrigerated mix into the freezing cylinder

Press the Production button

Once the desired consistency has been reached, extract with a spatula

# CONVENIENCE

The spatulas supplied are specially designed to facilitate the extraction and presentation of the product.

Scan the **QR Code** on the front of the machine to access the most up to date equipment information: Instruction Manual, Carpi Care kit & Carpi Clean kit.