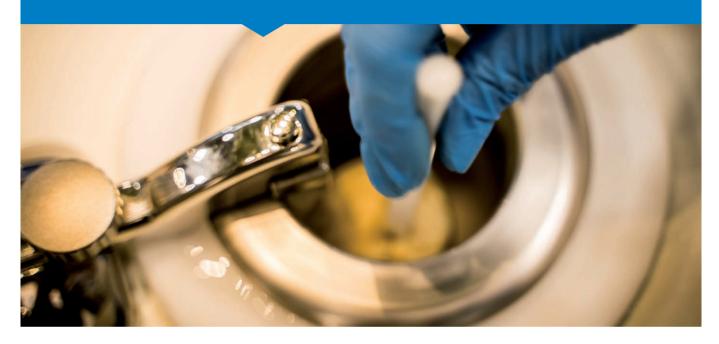

# > HYGIENE

Washing can be sped up by using the **defrost** function, which heats up the cylinder.

**Washing module** consisting of a hand sprayer and a liquid aspirator to speed up and facilitate cleaning operations without dismantling the freezing cylinder. For complete cleaning, the cylinder can be completely disassembled.

### Carpi Care kit

request them from your dealer to always keep your machine hygienically perfect.