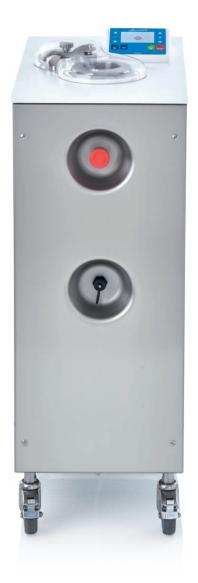

**Independent refrigeration system:** each cylinder can prepare your gelato in just a few minutes, directly in front of your customers.

**Modular technology** that adapts to the design of the room and customer needs.

# SAFETY

Emergency button to stop the machine.

Display that alerts the user when the cylinder is moving.

### freezing module washing module