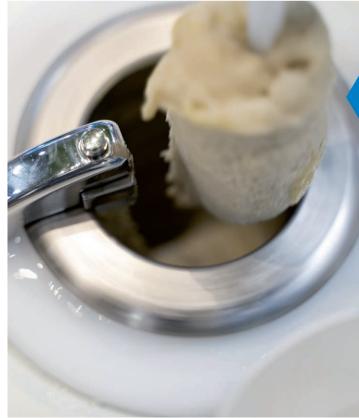

PERFORMANCE

**Just 3 steps** to make a real artisanal gelato

Pour the refrigerated mix into the freezing cylinder

Press the Production button

Once the desired consistency has been reached, extract with a spatula

Freezing cylinder in motion, self-adjusting scraper blade for total cleaning and performance of the cylinder.