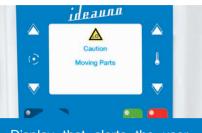

# SAFETY

Emergency button to stop the machine.

Display that alerts the user when the cylinder is moving.