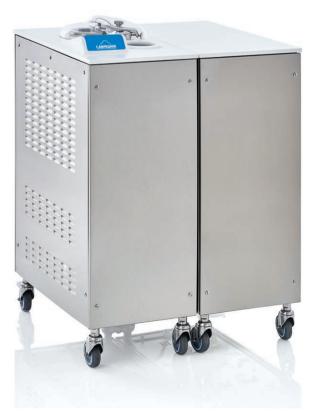

**Independent refrigeration system:** each cylinder can prepare your gelato in just a few minutes, directly in front of your customers.

**Modular technology** that adapts to the design of the room and customer needs.

### technical specifications

| $\langle \ \rangle$               | Cylinder capacity |       | Electric power |    | Power rating | Fuse | Condenser** | Dimensions     | Weight<br>Net |   |  |
|-----------------------------------|-------------------|-------|----------------|----|--------------|------|-------------|----------------|---------------|---|--|
|                                   | g                 | Volts | Hz             | Ph | kW           | А    |             | W x D x H cm   | kg            | _ |  |
| <b>ideauno</b><br>freezing module | 120               | 230   | 50             | 1  | 1,3          | 10   | Air         | 33,5 x 59 x 90 | 87            |   |  |
| <b>ideauno</b><br>washing module  | -                 | 230   | 50             | 1  | 0,6          | 6    | -           | 33,5 x 59 x 90 | 55            |   |  |
|                                   |                   |       |                |    |              |      |             |                |               |   |  |