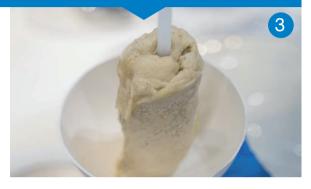

PERFORMANCE

**Just 3 steps** to make a real artisanal gelato

Pour the refrigerated mix into the freezing cylinder

Press the Production button

Once the desired consistency has been reached, extract with a spatula