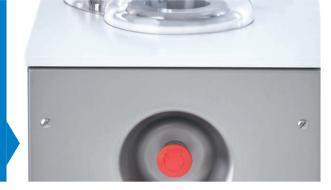

# SAFETY

Emergency button to stop the machine.

Display that alerts the user when the cylinder is moving.