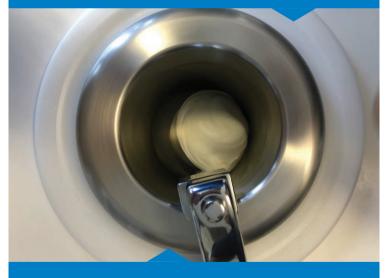

Freezing cylinder in motion, self-adjusting scraper blade for total cleaning and performance of the cylinder.