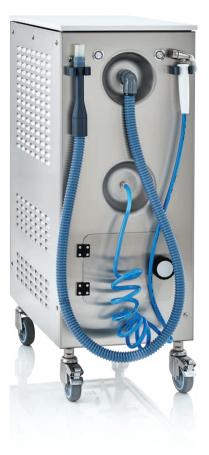

# > HYGIENE

Washing can be sped up by using the **defrost** function, which heats up the cylinder.

**Washing module** consisting of a hand sprayer and a liquid aspirator to speed up and facilitate cleaning operations without dismantling the freezing cylinder. For complete cleaning, the cylinder can be completely disassembled.

### freezing module washing module