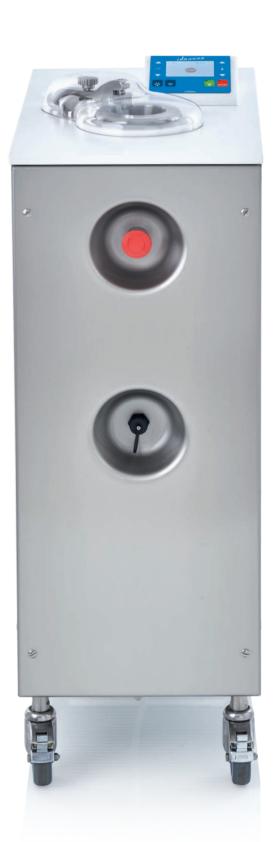

**Independent refrigeration system:** each cylinder can prepare your gelato in just a few minutes, directly in front of your customers.

**Modular technology** that adapts to the design of the room and customer needs.

# SAFETY

Emergency button to stop the machine.

Display that alerts the user when the cylinder is moving.

### freezing module washing module