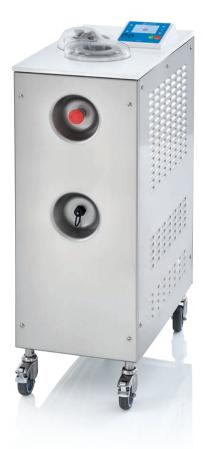

pment information: Instruction Manual, Carpi Care kit & Carpi Clean kit.



SAVINGS



Refrigerated spatula holder integrated in the top so the extraction spatulas are always ready.



mance condensers.





# SAFETY

Emergency button to stop the machine.





Display that alerts the user when the cylinder is moving.



# > HYGIENE

Washing can be sped up by using the **defrost** function, which heats up the cylinder.





**Washing module** consisting of a hand sprayer and a liquid aspirator to speed up and facilitate cleaning operations without dismantling the freezing cylinder. For complete cleaning, the cylinder can be completely disassembled.



### Carpi Care kit



request them from your dealer to always keep your machine hygienically perfect.



### freezing module washing module





### technical specifications

| $\langle \ \rangle$               | Cylinder capacity |       | Electric power |    | Power rating | Fuse | Condenser** | Dimensions     | Weight<br>Net |   |  |
|-----------------------------------|-------------------|-------|----------------|----|--------------|------|-------------|----------------|---------------|---|--|
|                                   | g                 | Volts | Hz             | Ph | kW           | А    |             | W x D x H cm   | kg            | _ |  |
| <b>ideauno</b><br>freezing module | 120               | 230   | 50             | 1  | 1,3          | 10   | Air         | 33,5 x 59 x 90 | 87            |   |  |
| <b>ideauno</b><br>washing module  | -                 | 230   | 50             | 1  | 0,6          | 6    |