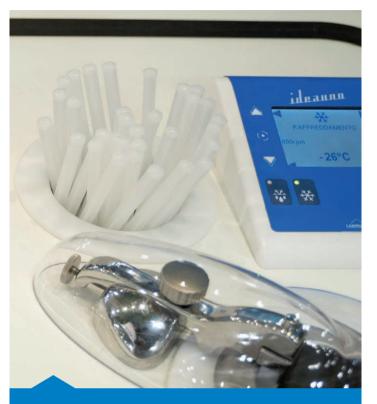

# > ARTISANAL GELATO

In addition to creating classic Gelato and Sorbets, ideauno can also mix up delicious made fruit smoothies.

In just a few minutes the gelato is ready to be served to your customers.

PERFORMANCE

**Just 3 steps** to make a real artisanal gelato

Pour the refrigerated mix into the freezing cylinder

Press the Production button

Once the desired consistency has been reached, extract with a spatula

**Independent refrigeration system:** each cylinder can prepare your gelato in just a few minutes, directly in front of your customers.

**Modular technology** that adapts to the design of the room and customer needs.