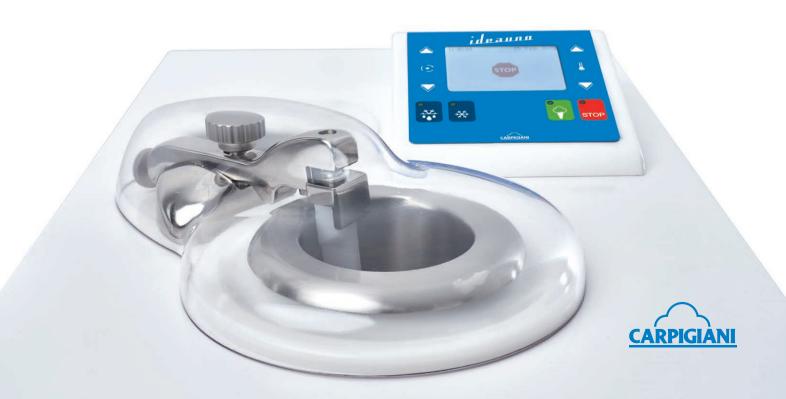

PERFORMANCE

**Just 3 steps** to make a real artisanal gelato

Pour the refrigerated mix into the freezing cylinder

Press the Production button

Once the desired consistency has been reached, extract with a spatula

Freezing cylinder in motion, self-adjusting scraper blade for total cleaning and performance of the cylinder.

# CONVENIENCE

The spatulas supplied are specially designed to facilitate the extraction and presentation of the product.

Scan the **QR Code** on the front of the machine to access the most up to date equipment information: Instruction Manual, Carpi Care kit & Carpi Clean kit.