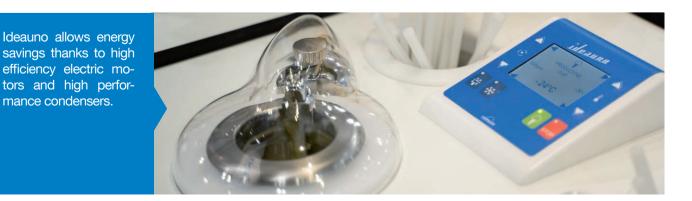

SAVINGS

Refrigerated spatula holder integrated in the top so the extraction spatulas are always ready.

mance condensers.